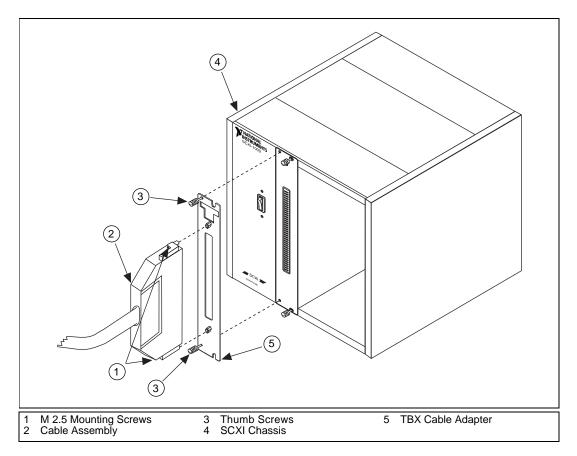

## **SCXI** Connection

To connect the cable assembly to your SCXI module, refer to Figure 1 as you perform the following steps.

- 1. Turn off your SCXI chassis.
- 2. Turn off the computer that contains your data acquisition (DAQ) device or disconnect the device from your SCXI chassis.
- 3. Connect the TBX cable adapter to the appropriate SCXI module and secure it by tightening both thumb screws as shown in Figure 1.

Figure 1. Connecting the Cable Assembly to the SCXI Module

- 4. Connect the cable assembly to your SCXI module front connector and secure the backshell by tightening both M 2.5 mounting screws as shown in Figure 1.
- 5. Reconnect the DAQ device to your SCXI chassis.